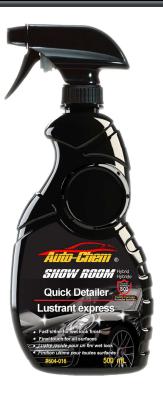

# **SHUM RUUM 3in 1**Hybrid Quick Detailer

#### **Description:**

This Hybrid Quick Detailer is a unique combination of Carnauba, PTFE and natural surfactant which promotes shine and cleansing water-free painted or plastic surfaces. Easy to use, spray and wipe off for a glossy finish, especially on dark colors. It does not stain plastics and rubbers.

n° 604-016 6 X 500ml Box n° 604-032 6 X 1lt Box n° 605-01 4 X 3,78lt Box n° 605-05 1 x 18,9lt Pail