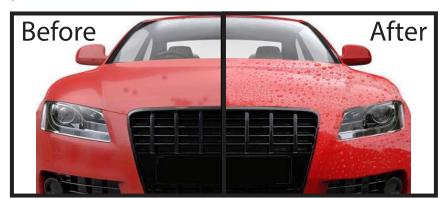

## **Description :**

WET WAX is special formula based on hydrophobic agents and natural waxes keeps your vehicle clean and retains the shine. It revives and enhances the shine of the paint. This new generation high-performance concentrated cold wax has 3 functions: water-repellent effect, drying and shine.

For automatic or hand-operated car washes, it is used after washing, instantly breaking the film of water or foam, ensuring rinsing and quick drying. Silicone-free, safe for body shops. Does not leave a greasy film on the windows and the bodywork. Increases drying without stains on the paint and does not stain plastics and rubbers, safe for windows.

## Advantages :

- Breaks water film instantly and leaves a remarkable shine.
- Preserves and renews the original luster.
- Concentrated formula, biodegradable ingredients.
- · Ideal for automatic car washes.
- Easy to apply in 2 minutes.