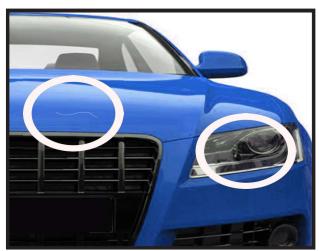

#### **Description:**

This cream is a unique formula based with micro crystallines. The scratch remover is designed to erase and polish scratches & marks on all types of paint. Removes friction marks and traces of rust. Also used for chrome, aluminium & head light plastic surfaces.

## Advantages :

- Can be applied to the vehicle exposed to the sunlight.
- · Can be applied by hand or with a polisher.
- Removes fine scratches on paint and plastic.
- · Restore headlights quickly and efficiently.

#### Scratch remover

Apply a small amount on a dry cotton cloth, rub briskly in same direction of the scratch. If the scratch is deep, retouching the paint may be necessary with the product recommended by the car's manufacturer. Once the paint has dried, the scratch remover can be used for finishing touch.

#### **Headlight Polish**

Follow the steps in the # P2011 Headlight Polishing Kit to do the right water sandblasting. Apply SCRATCH OFF to a 3 "polishing pad and then polish your headlights by hand or with a polisher.