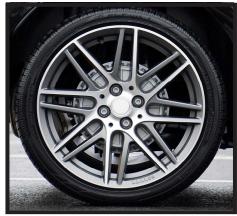

#### Recommended Use:

Tires and fenders, porous, unpainted exterior plastics. To renovate and shine the engine compartment. To shine the black insulation pads of the hood.