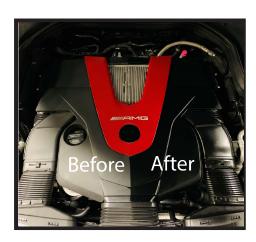

#### Recommended Use:

Tires and fenders, porous, unpainted exterior plastics. To renovate and shine the engine compartment. To shine the black insulation pads of the hood.