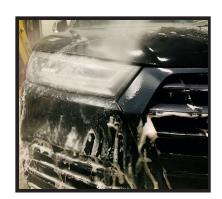

#### Instructions:

- Rinse the vehicle with clean water to remove surface dirt and dust.
- For normal use, add 50ml of concentrated soap to 4 liters of lukewarm water. For heavily soiled vehicles, 100ml for 4 liters of lukewarm water. Shake well and froth.
- Always start by washing the vehicle from the top and finish from the bottom. Use a mitt or sponge soaking in the preparation. Rinse with water after washing each section of the vehicle. Don't let the soap dry on the vehicle.
- Rinse the vehicle completely and allow it to air dry. If the water is hard, it will leave lime marks indrying, in this case wipe with a chamois.