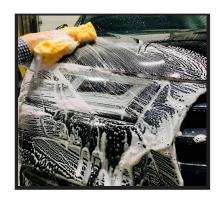

#### Instructions:

- Rinse the vehicle with clean water to remove surface dirt and dust.
- For normal use, add 50ml of concentrated soap to 4 liters of lukewarm water. For heavily soiled vehicles, 100ml for 4 liters of lukewarm water. Shake well and froth.
- Always start by washing the vehicle from the top and finish from the bottom. Use a mitt or sponge soaking in the preparation. Rinse with water after washing each section of the vehicle. Don't let the soap dry on the vehicle.
- Rinse the vehicle completely and allow it to air dry. If the water is hard, it will leave lime marks indrying, in this case wipe with a chamois.