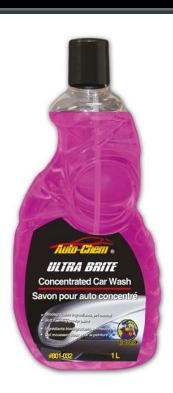

# TECHNICAL SHEET # 801-032

Innovation and performance in detailing

## **ULTRA BRITE**Concentrated Car Wash

n° 801-032 6 X 1lt Box / n° 802-01 4 X 3.78lt Box / n° 803-05 18.9lt Pail / n° 805-55 208lt Barrel