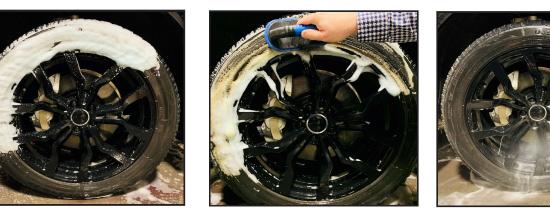

## **Description :**

WEELS is a concentrated, water-based, ready-to-use, highly alkaline cleaner. Excellent on black tires or white sidewalls. Its 30-second foaming action provides quick cleaning.

It lifts the brownish and yellowish dirt accumulated on the tires. Ideal for rubber mats and insect stains on vehicle body. Safe on tires and plastic hubcap. Excellent on all types of vehicles.

## Instructions :

Tire: Apply the product freely on the tire. Where there may be deep scuffs, brush with the # 5200 nylon brush. Allow the cleanser to act for 30 seconds or more before rinsing off with a strong stream of water. Hold the water sprayer 8 to 12 inches from the tire, and rinse from several angles.