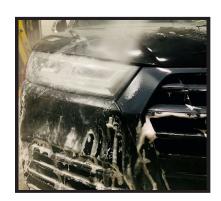

#### Instructions:

Remove loose dirt by rinsing car with water.

For normal use, add 50 ml of concentrated soap to 4 liters of warm water. For heavily soiled vehicles, 100ml for 4 liters of warm water. Shake well and lather.

Always start by washing your vehicle from the top and finish at the bottom. Use a wash mitt or sponge soaking in the preparation. Rinse with water after washing each section of the vehicle to prevent the soap from drying on the vehicle.