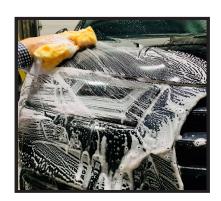

#### Instructions:

Remove loose dirt by rinsing car with water.

For normal use, add 50 ml of concentrated soap to 4 liters of warm water. For heavily soiled vehicles, 100ml for 4 liters of warm water. Shake well and lather.

Always start by washing your vehicle from the top and finish at the bottom. Use a wash mitt or sponge soaking in the preparation. Rinse with water after washing each section of the vehicle to prevent the soap from drying on the vehicle.