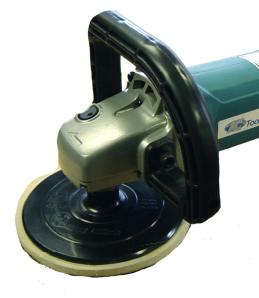

## 7" Variable Speed Polisher

Rated Voltage: Frequency: Rated Current: Rated Power: No-Load Speed: 120V 60Hz/50Hz 11.0A 1300W 800-3000RPM

6 Setting Variable Speed Dial

Lock-On Button

- Electronic speed control maintains constant speed under load.
- Soft start, Lock-on switch.
- Variable speed between 800-3000RPM, set with dial at the top.
- Ideal polishing speed: 1000RPM to 1800RPM.
- Powerful 11Amp motor with heat treated precision cut gears.
- Extra heavy duty 5/8"-11 spindle with spindel lock.
- Top mount handle.
- High impact housing with die cast aluminium head.
- 100% Ball and Roller Bearing construction.