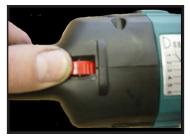

## 7" Variable Speed Polisher

Rated Voltage: Frequency: Rated Current: Rated Power: No-Load Speed: 120V 60Hz/50Hz 11.0A 1300W 800-3000RPM

6 Setting Variable Speed Dial

Lock-On Button

- Electronic speed control maintains constant speed under load.
- Soft start, Lock-on switch.
- Variable speed between 800-3000RPM, set with dial at the top.
- Ideal polishing speed: 1000RPM to 1800RPM.
- Powerful 11Amp motor with heat treated precision cut gears.
- Extra heavy duty 5/8"-11 spindle with spindel lock.
- Top mount handle.
- High impact housing with die cast aluminium head.
- 100% Ball and Roller Bearing construction.