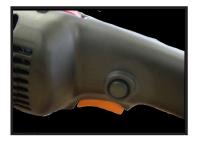

## 7" Variable Speed Polisher

Rated Voltage: Frequency: Rated Current: Rated Power: No-Load Speed: 120V 60Hz/50Hz 11.0A 1300W 800-3000RPM

6 Setting Variable Speed Dial

Lock-On Button

- Electronic speed control maintains constant speed under load.
- Soft start, Lock-on switch.
- Variable speed between 800-3000RPM, set with dial at the top.
- Ideal polishing speed: 1000RPM to 1800RPM.
- Powerful 11Amp motor with heat treated precision cut gears.
- Extra heavy duty 5/8"-11 spindle with spindel lock.
- Top mount handle.
- High impact housing with die cast aluminium head.
- 100% Ball and Roller Bearing construction.