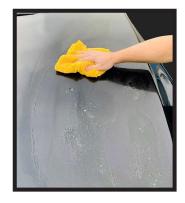

#### **Instructions:**

This product can be worked on a wet vehicle after washing the bodywork or on a dry and clean surface. Spray directly on the paint and spread evenly with a #2012 microfiber cloth. Wipe and polish to obtain a high gloss finish. Be sure to use a dry microfiber for the final polish.