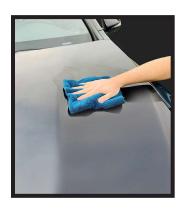

#### **Instructions:**

This product can be worked on a wet vehicle after washing the bodywork or on a dry and clean surface. Spray directly on the paint and spread evenly with a #2012 microfiber cloth. Wipe and polish to obtain a high gloss finish. Be sure to use a dry microfiber for the final polish.