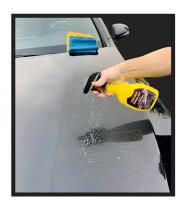

#### **Instructions:**

This product can be worked on a wet vehicle after washing the bodywork or on a dry and clean surface. Spray directly on the paint and spread evenly with a #2012 microfiber cloth. Wipe and polish to obtain a high gloss finish. Be sure to use a dry microfiber for the final polish.