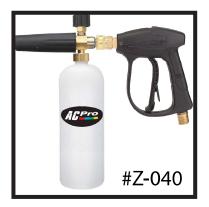

## **Instructions:**

Prepare the foam gun by filling the tank with half water, then fill with the soap. Gently rinse down the car with water to remove any loose debris and grime, then fix the foam gun and cover the car with soapy suds. Fine tune the soap mixture knob to the desired foam thickness, and adjust the front fan nozzle to the perfect spread to quickly cover any vehicle. The bubbly soap begins to break down and lift stuck-on dirt and grime from the surface of the vehicle.