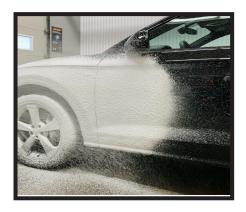

## **Description:**

Auto-Chem SNOW FOAM Car Wash is formulated to create micro foam bubbles. It can be used as a traditional soap and diluted in a bucket or used with a foam gun to maximize foam coverage to deliver a thick rich blanket of surface covering foam.

This foaming car wash eliminates dirt, grime and environmental contaminants yet gentle enough on paint as well as on all waxed and sealed surfaces. The pH-neutral formula lifts dirt and grime away from paint where it can be safely rinsed away.